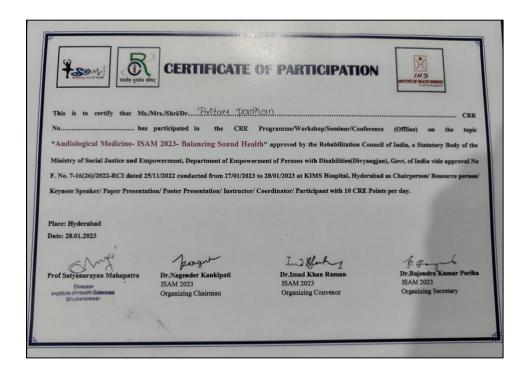

#### 5.3.1 Student Participation and Activities

(A Unit of Margdarsi)

Office: N-2/41, I.R.C Village, Nayapalli, Bhubaneswar – 751015, Ph.:0674-2553640, 2550054
Campus: Chandaka, Bhubaneswar, Khordha, Odisha, pin: 754005, E-mail:ihsbbsr@margdarsi.org, web: www.ihsindia.org